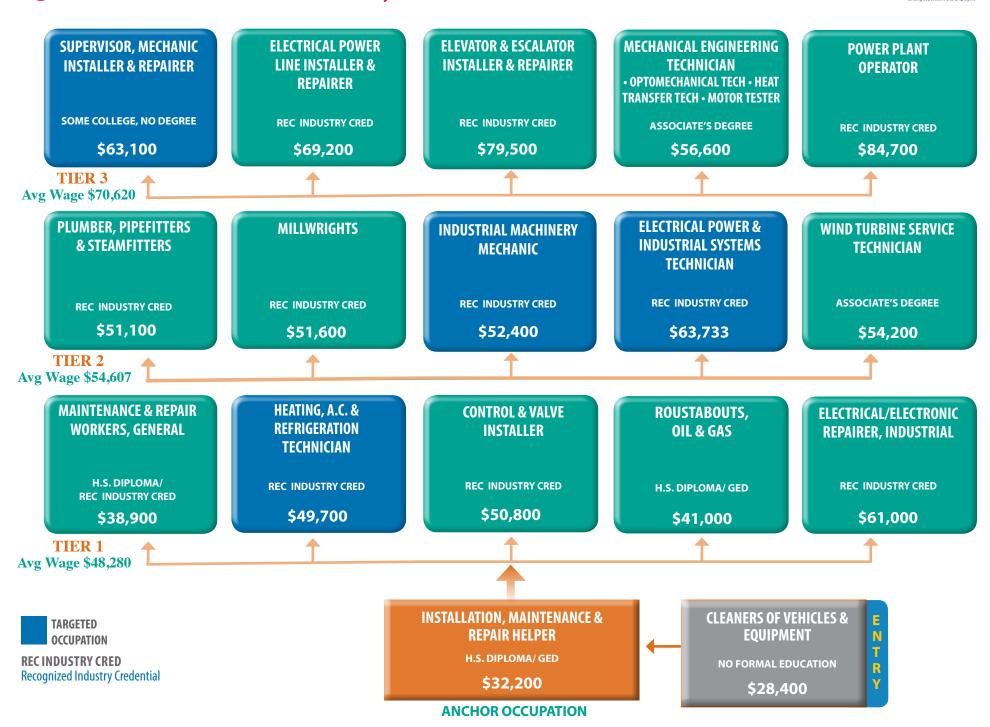

H.S. DIPLOMA/ **REC INDUSTRY CRED** 

\$39,200

**INDUSTRIAL MACHINERY** MECHANIC

**REC INDUSTRY CRED** 

\$52,400

**MILLWRIGHTS** 

**REC INDUSTRY CRED** 

\$51,600

**HEATING A.C. &** REFRIGERATION **TECHNICIAN** 

**REC INDUSTRY CRED** 

\$49,700

MAINTENANCE WORKER, **MACHINERY** 

> H.S. DIPLOMA/ **REC INDUSTRY CRED**

> > \$52,600

TIER 1 Avg Wage \$49,100

**TARGETED OCCUPATION** 

**REC INDUSTRY CRED Recognized Industry Credential**  **GENERAL MAINTENANCE & REPAIR** WORKER

H.S. DIPLOMA/REC INDUSTRY CRED.

\$38,900

**ANCHOR OCCUPATION** 