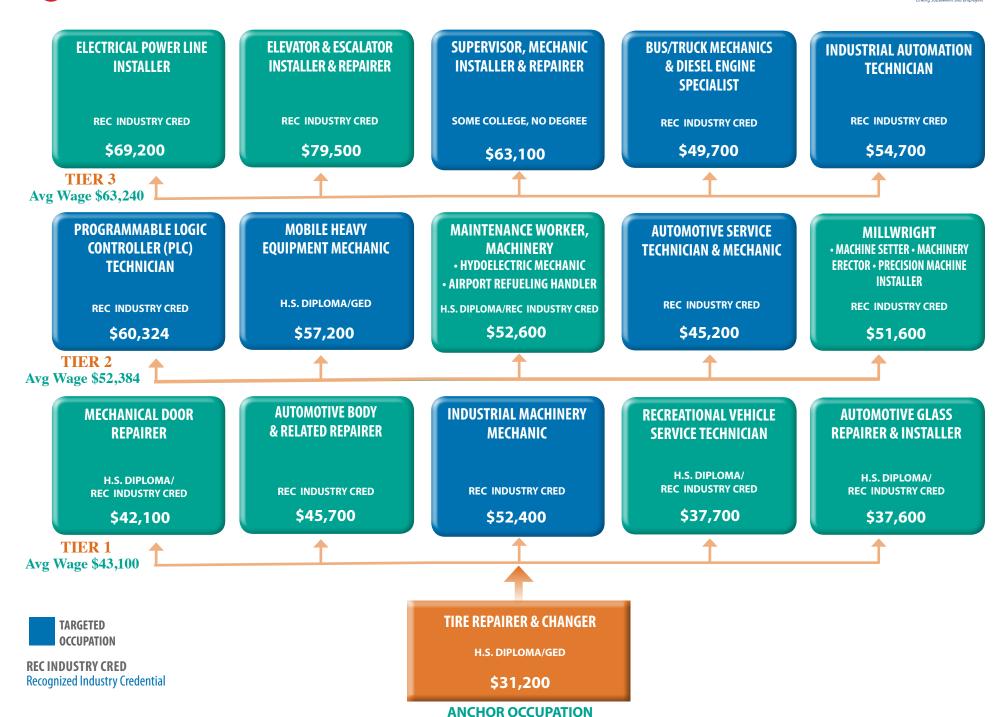

## → TIRE REPAIRER & CHANGER

**TECHNICIAN** 

**INDUSTRIAL AUTOMATION** 

**REC INDUSTRY CRED** 

\$54,700

**MOBILE HEAVY EQUIPMENT MECHANIC** 

**REC INDUSTRY CRED** 

\$52,200

**ELECTRO-MECHANICAL & MECHATRONIC TECHNICIAN** 

**ASSOCIATE'S DEGREE** 

\$47,400

**WIND TURBINE SERVICE TECHNICIAN** 

**ASSOCIATE'S DEGREE** 

\$54,200

TIER 2 **Avg Wage \$51,860** 

> **INSTALLATION, REPAIR & MAINTENANCE WORKER, MISC** • GUNSMITH FIRE EXTINGUISHER INSTALLER