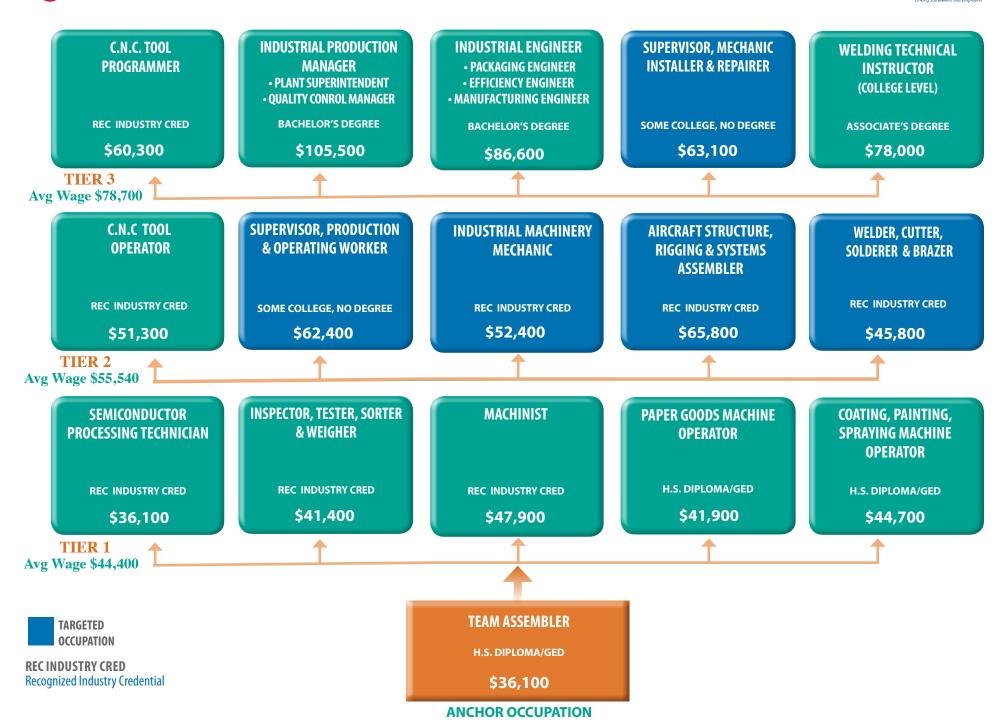

C INDUSTRY CRED** \$52,400 \$61,000 \$63,900 \$60,324 \$63,733 TIER 2 Avg Wage \$60,271 MAINTENANCE WORKER, **MOBILE HEAVY CONTROL & VALVE HEATING A.C. & MILLWRIGHT EQUIPMENT MECHANIC INSTALLER/REPAIRER MACHINERY** REFRIGERATION LOCOMOTIVE OILER **TECHNICIAN** INDUSTRY KNIFE SETTER H.S. DIPLOMA/ **REC INDUSTRY CRED REC INDUSTRY CRED REC INDUSTRY CRED REC INDUSTRY CRED REC INDUSTRY CRED** \$52,600 \$52,200 \$50,800 \$51,600 \$49,700 TIER 1 **Avg Wage \$51,380 PACKING & FILLING INSTALLATION, MAINTENANCE & REPAIR WORKER, MISC. TARGETED MACHINE OPERATOR** • POOL TECHNICIAN • WATER DAMAGE TECHNICIAN • WARRANTY SERVICE TECHNICIAN OCCUPATION H.S. DIPLOMA/GED **REC INDUSTRY CRED** H.S. DIPLOMA/ GED

\$39,200

ANCHOR OCCUPATION

\$32,400

**Recognized Industry Credential** 

## → TEAM ASSEMBLER





## → TIRE REPAIRER & CHANGER