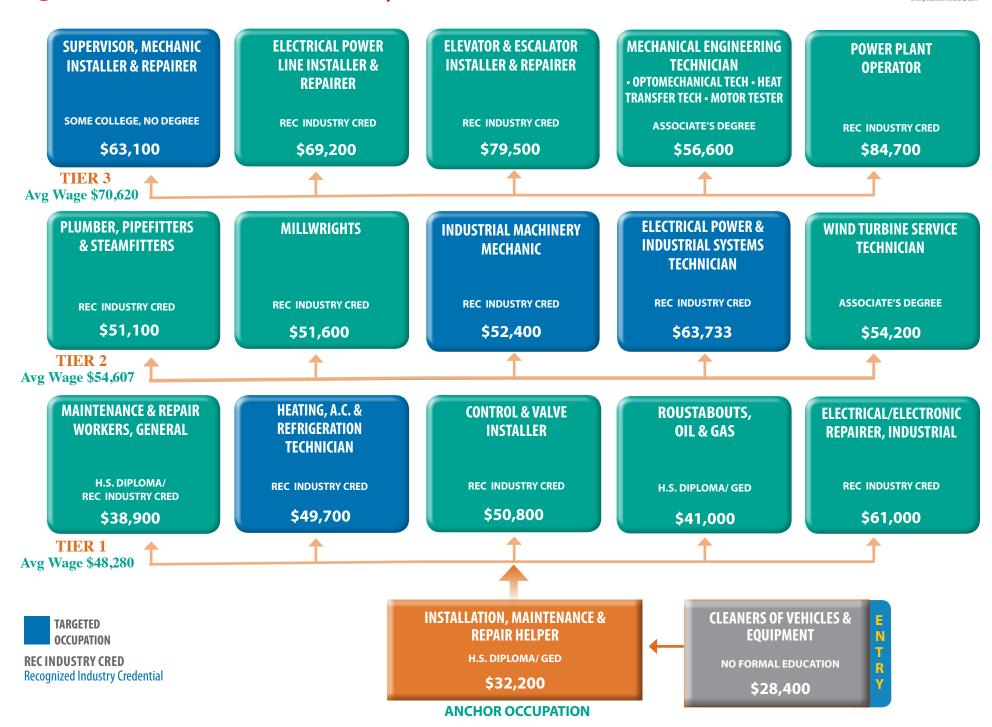

## INSTALLATION, MAINTENANCE & REPAIR HELPER

**BACHELOR'S DEGREE** 

\$104,600

TIER 3 **Avg Wage \$83,867**  SALVAGE ENGINEER

**BACHELOR'S DEGREE** 

\$124,000

**SOME COLLEGE, NO DEGREE** 

\$63,100

**AIRCRAFT MECHANIC & SERVICE TECHNICIAN** 

**ASSOCIATE'S DEGREE** 

\$63,900

**ELECTRICAL POWER & INDUSTRIAL SYSTEM TECHNICIAN** 

**REC INDUSTRY CRED** 

\$63,733

**CONTROL & VALVE INSTALLER** 

**REC INDUSTRY CRED** 

\$50,800

> > H.S. DIPLOMA/ **REC INDUSTRY CRED**

> > > \$39,200

**INDUSTRIAL MACHINERY** MECHANIC

**REC INDUSTRY CRED** 

\$52,400

**MILLWRIGHTS** 

**REC INDUSTRY CRED** 

\$51,600

**HEATING A.C. &** REFRIGERATION **TECHNICIAN** 

**REC INDUSTRY CRED** 

\$49,700

MAINTENANCE WORKER, **MACHINERY** 

> H.S. DIPLOMA/ **REC INDUSTRY CRED**

> > \$52,600

TIER 1 Avg Wage \$49,100

**TARGETED** OCCUPATION

**REC INDUSTRY CRED Recognized Industry Credential**  **GENERAL MAINTENANCE & REPAIR** WORKER

H.S. DIPLOMA/REC INDUSTRY CRED.

\$38,900

**ANCHOR OCCUPATION** 